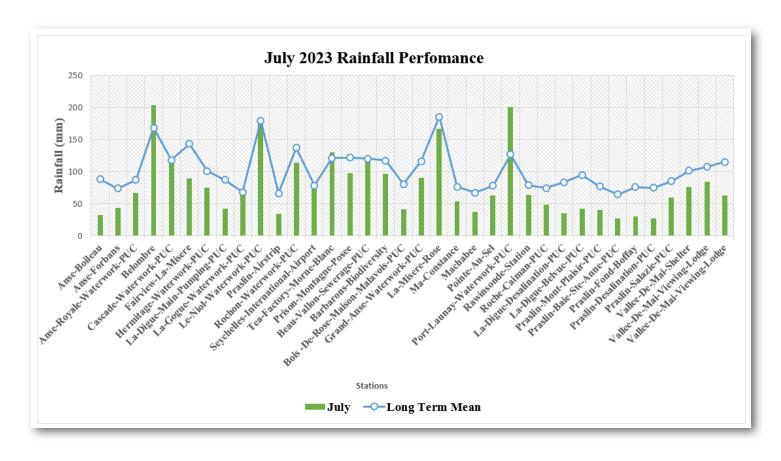

### 2.2 July Rainfall Totals Compared to Long-Term Mean

Figure 2: July 2023 rainfall totals compared to the long-term mean

Figure 1: July 2023 Spatial Rainfall Distribution

When comparing the reported rainfall to the long term mean of each station (Figure 2), it is clear that 17 stations received rainfall amount which is below their respective long-term mean with only 1 station above normal and 17 stations near normal for their monthly mean rainfall for July.

#### 2.1 Spatial Rainfall Distribution for July 2023

The spatial rainfall distribution for July (Figure 1) indicates La Digue, most of Praslin. North and South of Mahe was drier with rainfall amounts of below 50mm compared to Central and Western Mahe and Central Praslin which recorded rainfall of above 60mm in July. highest rainfall The over Mahe amounting to 203.6mm was recorded at the Belombre station. On Praslin Island. the maximum was 84.0mm recorded at Vallee De Mai Viewing Lodge station and, on La Digue, Main Pumping PUC station recorded a maximum of 42.8mm. An overall minimum of 27.2mm was reported at Baie Ste Anne PUC station on Praslin.