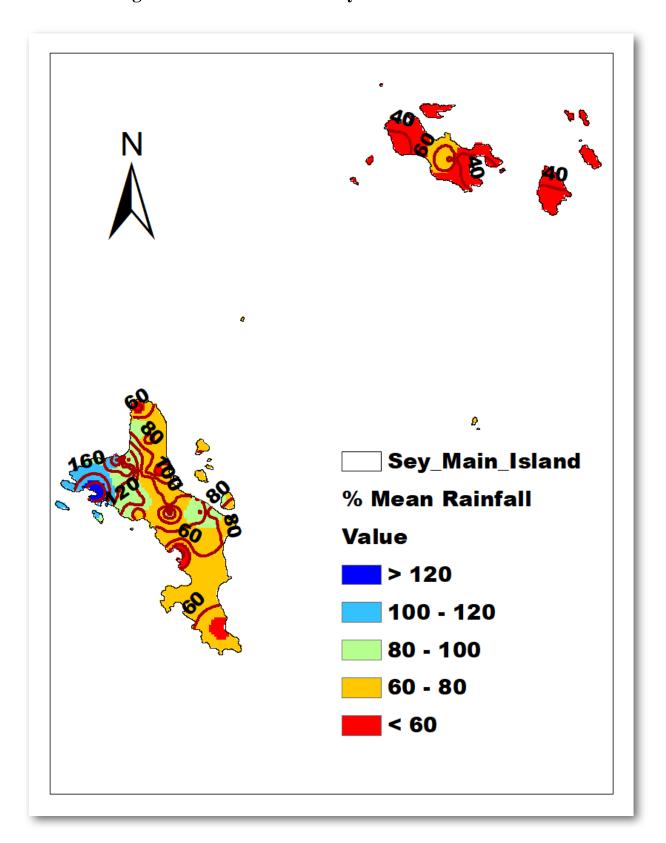

Looking at it in terms of percentages (Figure 3), most of the North and South of Mahe, Praslin and La Digue recorded below 80%. The Western part of Mahe has the highest percentage with 157.6%, while Praslin have the lowest at 36.5%.