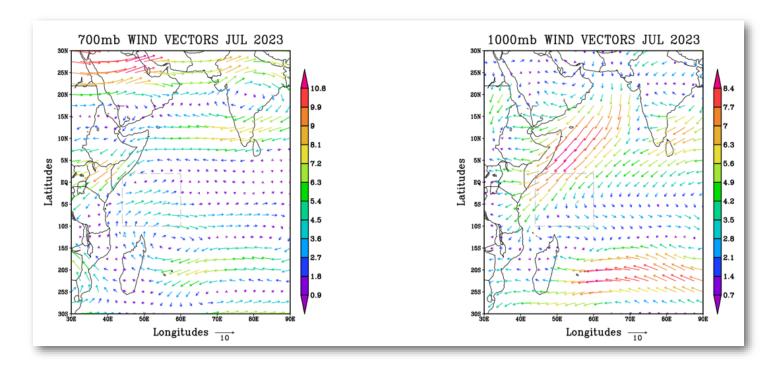

ximum temperature generally remained above 28.4°C for the entire month with a highest temperature of 29.6°C reported on the 8-9<sup>th</sup> and 19-20<sup>th</sup>. The minimum temperature varied between 23.5°C to 25.5°C. However, a minimum temperature of 23.2°C was reported on the 23<sup>rd</sup>-24<sup>th</sup>.





## 3.2 Daily Sunshine hours, Mean Sea Level Pressure, and Surface wind speeds in July 2023



Figure 5: Daily Sunshine hours, Mean Sea Level Pressure, and Surface wind speeds in July 2023

On average, the sunshine hours were between 6-10 hours. The average wind speeds were moderate, ranging between 8-14 Knots depicting a decreasing trend while the mean sea level pressure showed a negative trend with a range of 1012-1015hPa (Figure 5).





### 4. Wind Patterns in July 2023



Figure 6: Wind flow at 700mb (left) and surface wind flow (right)

The analysis (Figure 6) indicates that the winds near the surface were light North-easterlies with the speed ranging between 2.1m/s to 2.8m/s. The winds to the North-west of Mahe were strong and mainly originating from the Arabian High. The trough axis extended mainly to the south-east. At the mid-levels, the Easterly winds were also light ranging between 2.7m/s to 4.5m/s. The winds to the North-west of Mahe were lighter.