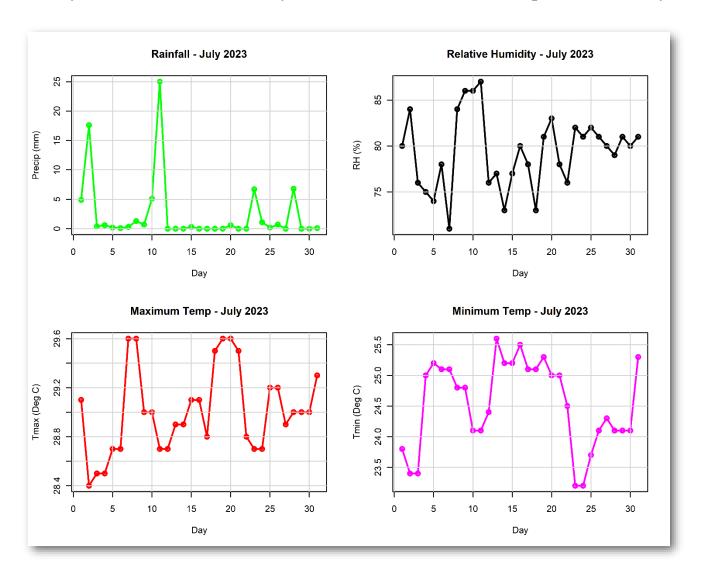

| 84    | 107.2 | 80.4       | 134.0       | NO         | NO   | -23.2    |





### 3. Daily Weather for July 2023at the Seychelles International Airport

#### 3.1 Daily rainfall, relative humidity, maximum and minimum temperatures in July 2023



Figure 4: Daily rainfall, relative humidity, maximum and minimum temperatures in July 2023

The highest recorded daily rainfall in July at the Airport Station was 25.0mm on the 11<sup>th</sup>, with 8 dry days during the month. The daily mean Relative Humidity was significantly high above 70% (Figure 4). Daily maximum temperature generally remained above 28.4°C for the entire month with a highest temperature of 29.6°C reported on the 8-9<sup>th</sup> and 19-20<sup>th</sup>. The minimum temperature varied between 23.5°C to 25.5°C. However, a minimum temperature of 23.2°C was reported on the 23<sup>rd</sup>-24<sup>th</sup>.





## 3.2 Daily Sunshine hours, Mean Sea Level Pressure, and Surface wind speeds in July 2023



Figure 5: Daily Sunshine hours, Mean Sea Level Pressure, and Surface