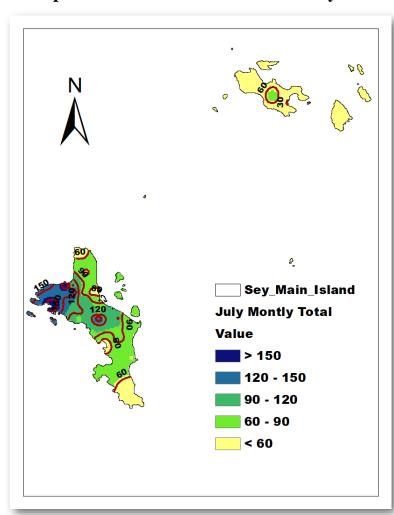

#### 2.1 Spatial Rainfall Distribution for July 2023

The spatial rainfall distribution for July (Figure 1) indicates La Digue, most of Praslin. North and South of Mahe was drier with rainfall amounts of below 50mm compared to Central and Western Mahe and Central Praslin which recorded rainfall of above 60mm in July. highest rainfall The over Mahe amounting to 203.6mm was recorded at the Belombre station. On Praslin Island. the maximum was 84.0mm recorded at Vallee De Mai Viewing Lodge station and, on La Digue, Main Pumping PUC station recorded a maximum of 42.8mm. An overall minimum of 27.2mm was reported at Baie Ste Anne PUC station on Praslin.

Figure 1: July 2023 Spatial Rainfall Distribution

When comparing the reported rainfall to the long term mean of each station (Figure 2), it is clear that 17 stations received rainfall amount which is below their respective long-term mean with only 1 station above normal and 17 stations near normal for their monthly mean rainfall for July.