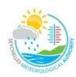

| 84    | 107.2 | 80.4       | 134.0       | NO         | NO   | -23.2    |





### 3. Daily Weather for July 2023at the Seychelles International Airport

#### 3.1 Daily rainfall, relative humidity, maximum and minimum temperatures in July 2023



Figure 4: Daily rainfall, relative humidity, maximum and minimum temperatures in July 2023

The highest recorded daily rainfall in July at the Airport Station was 25.0mm on the 11<sup>th</sup>, with 8 dry days during the month. The daily mean Relative Humidity was significantly high above 70% (Figure 4). Daily maximum temperature generally remained above 28.4°C for the entire month with a highest temperature of 29.6°C reported on the 8-9<sup>th</sup> and 19-20<sup>th</sup>. The minimum temperature varied between 23.5°C to 25.5°C. However, a minimum temperature of 23.2°C was reported on the 23<sup>rd</sup>-24<sup>th</sup>.